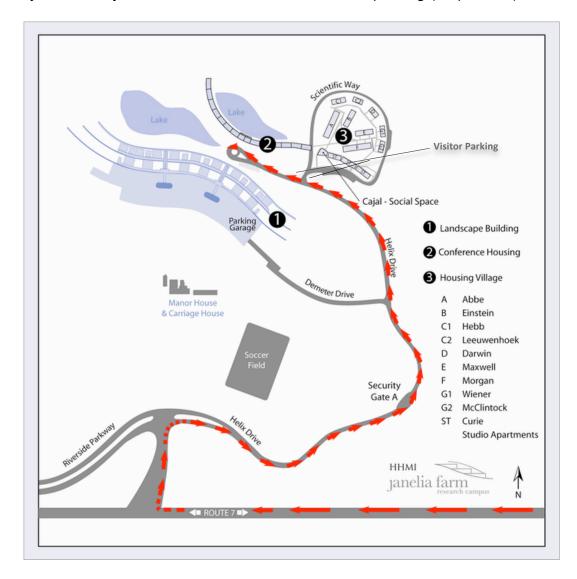

## **Directions from Dulles Airport (IAD)**

- 1. Exit the Airport going toward Washington.
- 2. Take Route 28 North (exit #9B) toward Sterling and go North for 6.5 miles.
- 3. Merge onto Leesburg Pike (Route 7) West toward Leesburg (left exit).
- 4. Turn **RIGHT** at the **4**<sup>th</sup> **traffic light** (2.3 miles) onto **Janelia Farm Boulevard** at Janelia Technology Park (across from Ashburn Village).
- 5. At the stop sign, turn **RIGHT** onto Helix Drive and follow the road to the security gate. Security will direct you to the front entrance or to visitor parking (map below).